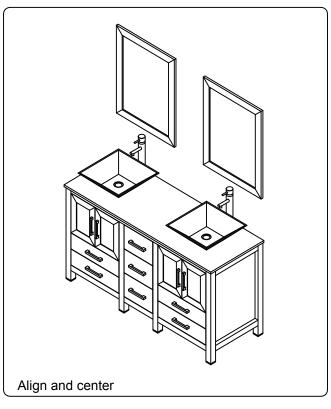

surfaces from sharp objects, high heat sources, direct prolonged sunlight and chemical hazards.

Professional installation is recommended.



# **PARTS LIST** (may differ depending on purchase)











#### **INSTALLATION INSTRUCTIONS**

www.avant-styles.com

**SKU:** MD-4305

REV3.19.18

## **REQUIRED TOOLS**



## **DRAWER REMOVAL**







## **REMOVAL**

- 1. Pull tabs toward center
- 2. Lift and pull drawer out

# **RE-INSTALL**

- 1. Align drawer hole with slider stud
- 2. Push tabs back in to secure

## **DOOR ADJUSTMENT**



Adjusts the door vertically



Adjusts the door horizontally



Adjusts the door forward and backwards



## **INSTALLATION INSTRUCTIONS**

www.avant-styles.com

**SKU:** MD-4305

REV3.19.18

### **Mirror Installation**







#### **Top Installation**