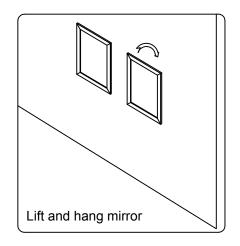

dealer immediately.

Protect all surfaces from sharp objects, high heat sources, direct prolonged sunlight and chemical hazards.

Professional installation is recommended.



# **PARTS LIST** (may differ depending on purchase)











#### **INSTALLATION INSTRUCTIONS**

www.avant-styles.com

**SKU:** MD-4305

REV3.19.18

## **REQUIRED TOOLS**



## **DRAWER REMOVAL**







## **REMOVAL**

- 1. Pull tabs toward center
- 2. Lift and pull drawer out

# **RE-INSTALL**

- 1. Align drawer hole with slider stud
- 2. Push tabs back in to secure

## **DOOR ADJUSTMENT**



Adjusts the door vertically



Adjusts the door horizontally



Adjusts the door forward and backwards



## **INSTALLATION INSTRUCTIONS**

www.avant-styles.com

**SKU:** MD-4305

REV3.19.18

### **Mirror Installation**







#### **Top Installation**