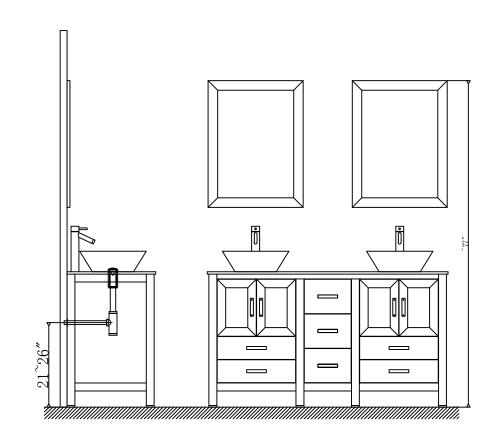

### **INSTALLATION INSTRUCTIONS**

www.avant-styles.com

**SKU:** MD-4305

REV3.19.18

Prior to installation, please check the items you have received against the packing list. Report any missing items to your local dealer immediately.

Protect all surfaces from sharp objects, high heat sources, direct prolonged sunlight and chemical hazards.

Professional installation is recommended.



# **PARTS LIST** (may differ depending on purchase)











#### **INSTALLATION INSTRUCTIONS**

www.avant-styles.com

**SKU:** MD-4305

REV3.19.18

## **REQUIRED TOOLS**



## **DRAWER REMOVAL**







## **REMOVAL**

- 1. Pull tabs toward center
- 2. Lift and pull drawer out

# **RE-INSTALL**

- 1. Align drawer hole with slider stud
- 2. Push tabs back in to secure

## **DOOR ADJUSTMENT**



Adjusts the door vertically



Adjusts the door horizontally



Adjusts the door forward and backwards



## **INSTALLATION INSTRUCTIONS**

www.avant-styles.com

**SKU:** MD-4305

REV3.19.18

### **Mirror Installation**







#### **Top Installation**