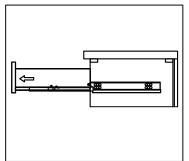

## **DRAWER REMOVAL**

# **RE-INSTALL**

- 1. Align drawer hole with slider stud
- 2. Push tabs back in to secure