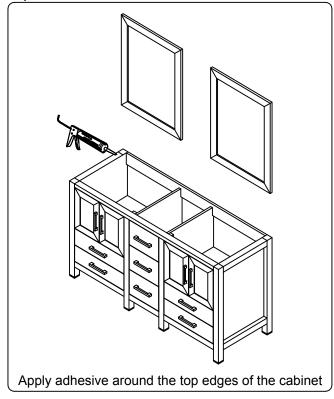

all surfaces from sharp objects, high heat sources, direct prolonged sunlight and chemical hazards.

Professional installation is recommended.



# **PARTS LIST** (may differ depending on purchase)











#### **INSTALLATION INSTRUCTIONS**

www.avant-styles.com

**SKU:** MD-4305

REV3.19.18

## **REQUIRED TOOLS**



## **DRAWER REMOVAL**







## **REMOVAL**

- 1. Pull tabs toward center
- 2. Lift and pull drawer out

# **RE-INSTALL**

- 1. Align drawer hole with slider stud
- 2. Push tabs back in to secure

## **DOOR ADJUSTMENT**



Adjusts the door vertically



Adjusts the door horizontally



Adjusts the door forward and backwards



## **INSTALLATION INSTRUCTIONS**

www.avant-styles.com

**SKU:** MD-4305

REV3.19.18

### **Mirror Installation**







#### **Top Installation**