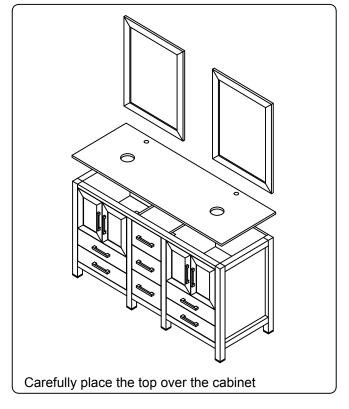

ll surfaces from sharp objects, high heat sources, direct prolonged sunlight and chemical hazards.

Professional installation is recommended.



# **PARTS LIST** (may differ depending on purchase)











#### **INSTALLATION INSTRUCTIONS**

www.avant-styles.com

**SKU:** MD-4305

REV3.19.18

## **REQUIRED TOOLS**



## **DRAWER REMOVAL**







## **REMOVAL**

- 1. Pull tabs toward center
- 2. Lift and pull drawer out

# **RE-INSTALL**

- 1. Align drawer hole with slider stud
- 2. Push tabs back in to secure

## **DOOR ADJUSTMENT**



Adjusts the door vertically



Adjusts the door horizontally



Adjusts the door forward and backwards



## **INSTALLATION INSTRUCTIONS**

www.avant-styles.com

**SKU:** MD-4305

REV3.19.18

### **Mirror Installation**







#### **Top Installation**