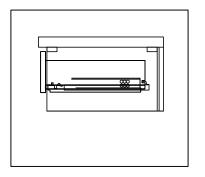

## **DRAWER REMOVAL**

## **REMOVAL**

- 1. Pull tabs toward center
- 2. Lift and pull drawer out