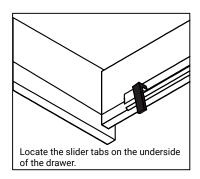

## **DRAWER REMOVAL**

## **REMOVAL**

- 1. Pull tabs toward center
- 2. Lift and pull drawer out

# **RE-INSTALL**

- 1. Align drawer hole with slider stud
- 2. Push tabs back in to secure